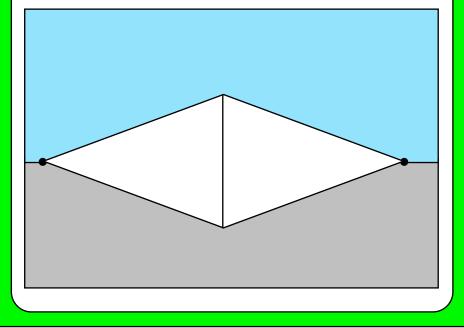

#### <u>Challenge A</u>

## Can you create a piece of artwork that has a road lined with trees that lead to a horizon line and a vanishing point?

Think about what else you could include in your artwork and how you will create a sense of depth and distance.