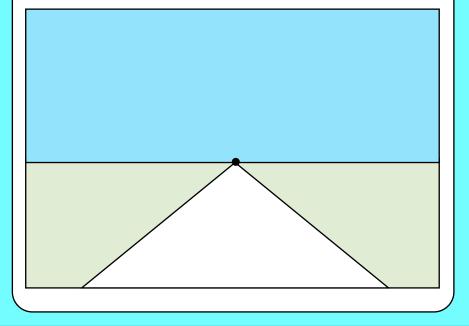

#### <u>Challenge B</u>

## Can you create a piece of artwork that has a road lined with houses that lead to a horizon line and a vanishing point?

Think about what else you could include in your artwork and how you will create a sense of depth and distance.