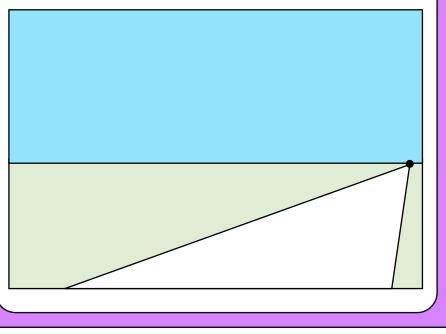

#### <u>Challenge C</u>

### Can you create a piece of artwork that has a road lined with houses that lead to a horizon line and a vanishing point?

Think about what else you could include in your artwork and how you will create a sense of depth and distance.