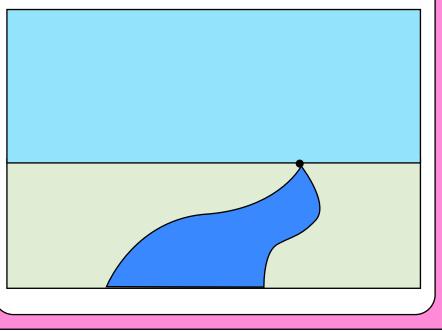

## <u>Challenge</u> D

## Can you create a piece of artwork that has a river that leads to a horizon line and a vanishing point?

Think about what else you could include in your artwork and how you will create a sense of depth and distance.