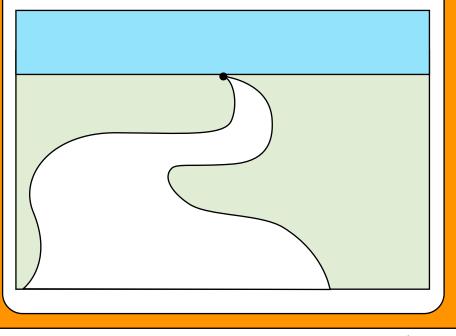

## <u>Challenge</u> D

## Can you create a piece of artwork that has a river that leads to a horizon line and a vanishing point?

Think about what else you could include in your artwork and how you will create a sense of depth and distance.