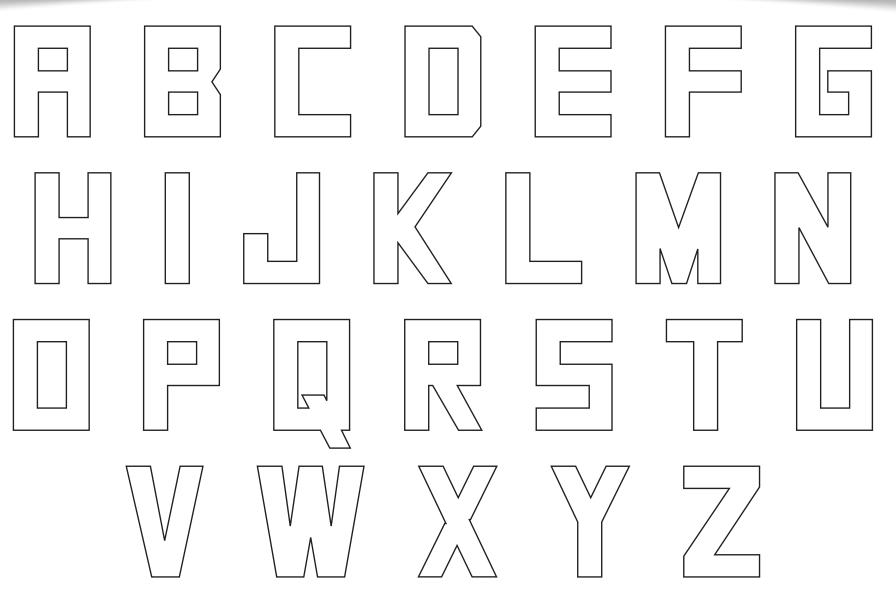

ate a sense of depth and distance.



Copyright © PlanBee Resources Ltd 2014

www.planbee.com

#### <u>Challenge E</u>

### Can you create a piece of artwork that shows buildings on a street corner leading to a horizon line and two vanishing points?

Think about what else you could include in your artwork and how you will create a sense of depth and distance.



### <u>Challenge F</u>

# Can you create a piece of artwork that has a path winding through a forest that leads to a horizon line and vanishing point?

Think about what else you could include in your artwork and how you will create a sense of depth and distance.



Copyright © PlanBee Resources Ltd 2014

#### Art Illusions

Help Sheet



Copyright © PlanBee Resources Ltd 2014

www.planbee.com

#### Art Illusions

Letter Templates