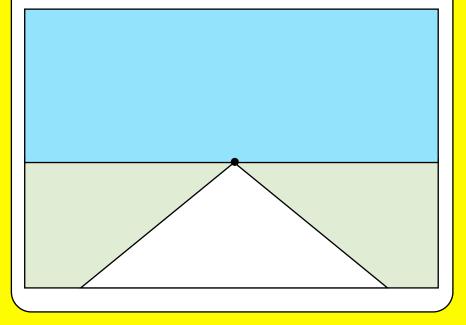

#### <u>Challenge A</u>

## Can you create a piece of artwork that has a road lined with trees that lead to a horizon line and a vanishing point?

Think about what else you could include in your artwork and how you will create a sense of depth and distance.