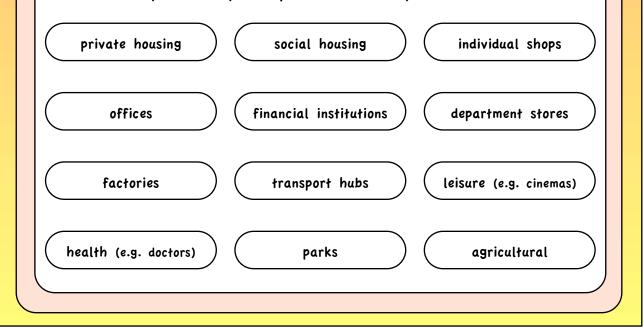

Here are some examples of how the land in a settlement can be used. Can you identify examples of these in your settlement?