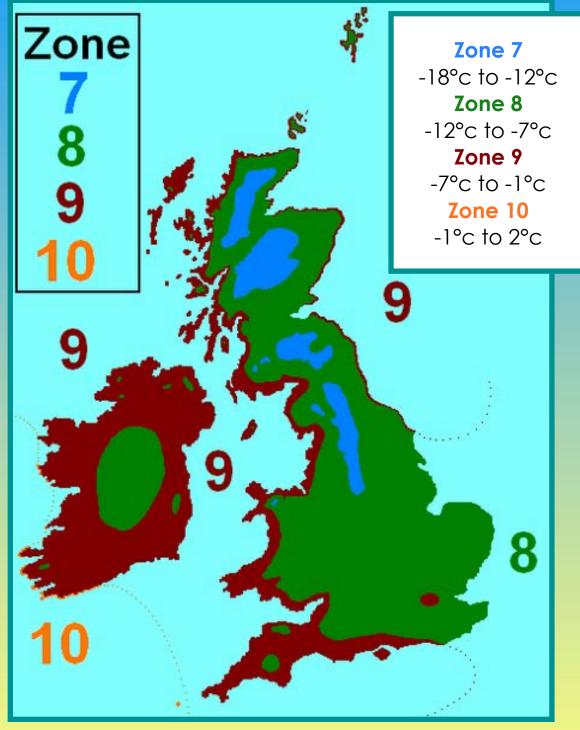

Data from the Met Office (1981-2010 averages)

This is a climate map of the UK. It shows the minimum winter temperatures of the ground across the UK. Gardeners find this information useful when choosing which plants to grow outside.

http://commons.wikimedia.org/wiki/File:UK\_zonemap.png

This map of the UK shows the different winds that affect the climate. The origin and strength of each wind changes the weather in local areas.