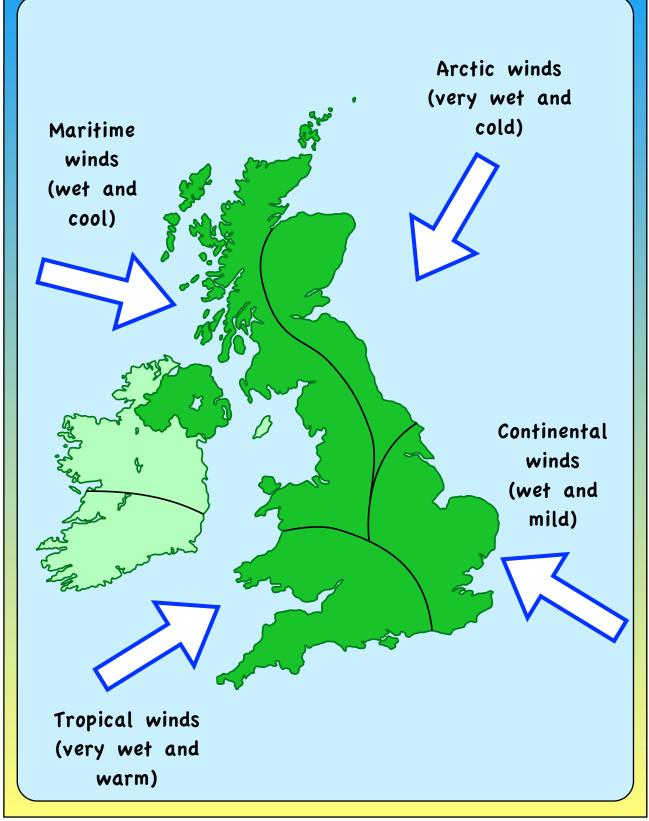

http://commons.wikimedia.org/wiki/File:UK\_zonemap.png

This map of the UK shows the different winds that affect the climate. The origin and strength of each wind changes the weather in local areas.